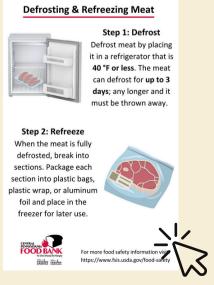

### NEW NEIGHBOR RESOURCE

We have a new handout for neighbors on how to safely defrost and repackage meat. We hope this handout encourages our pantry guests to take home large packages of meat.